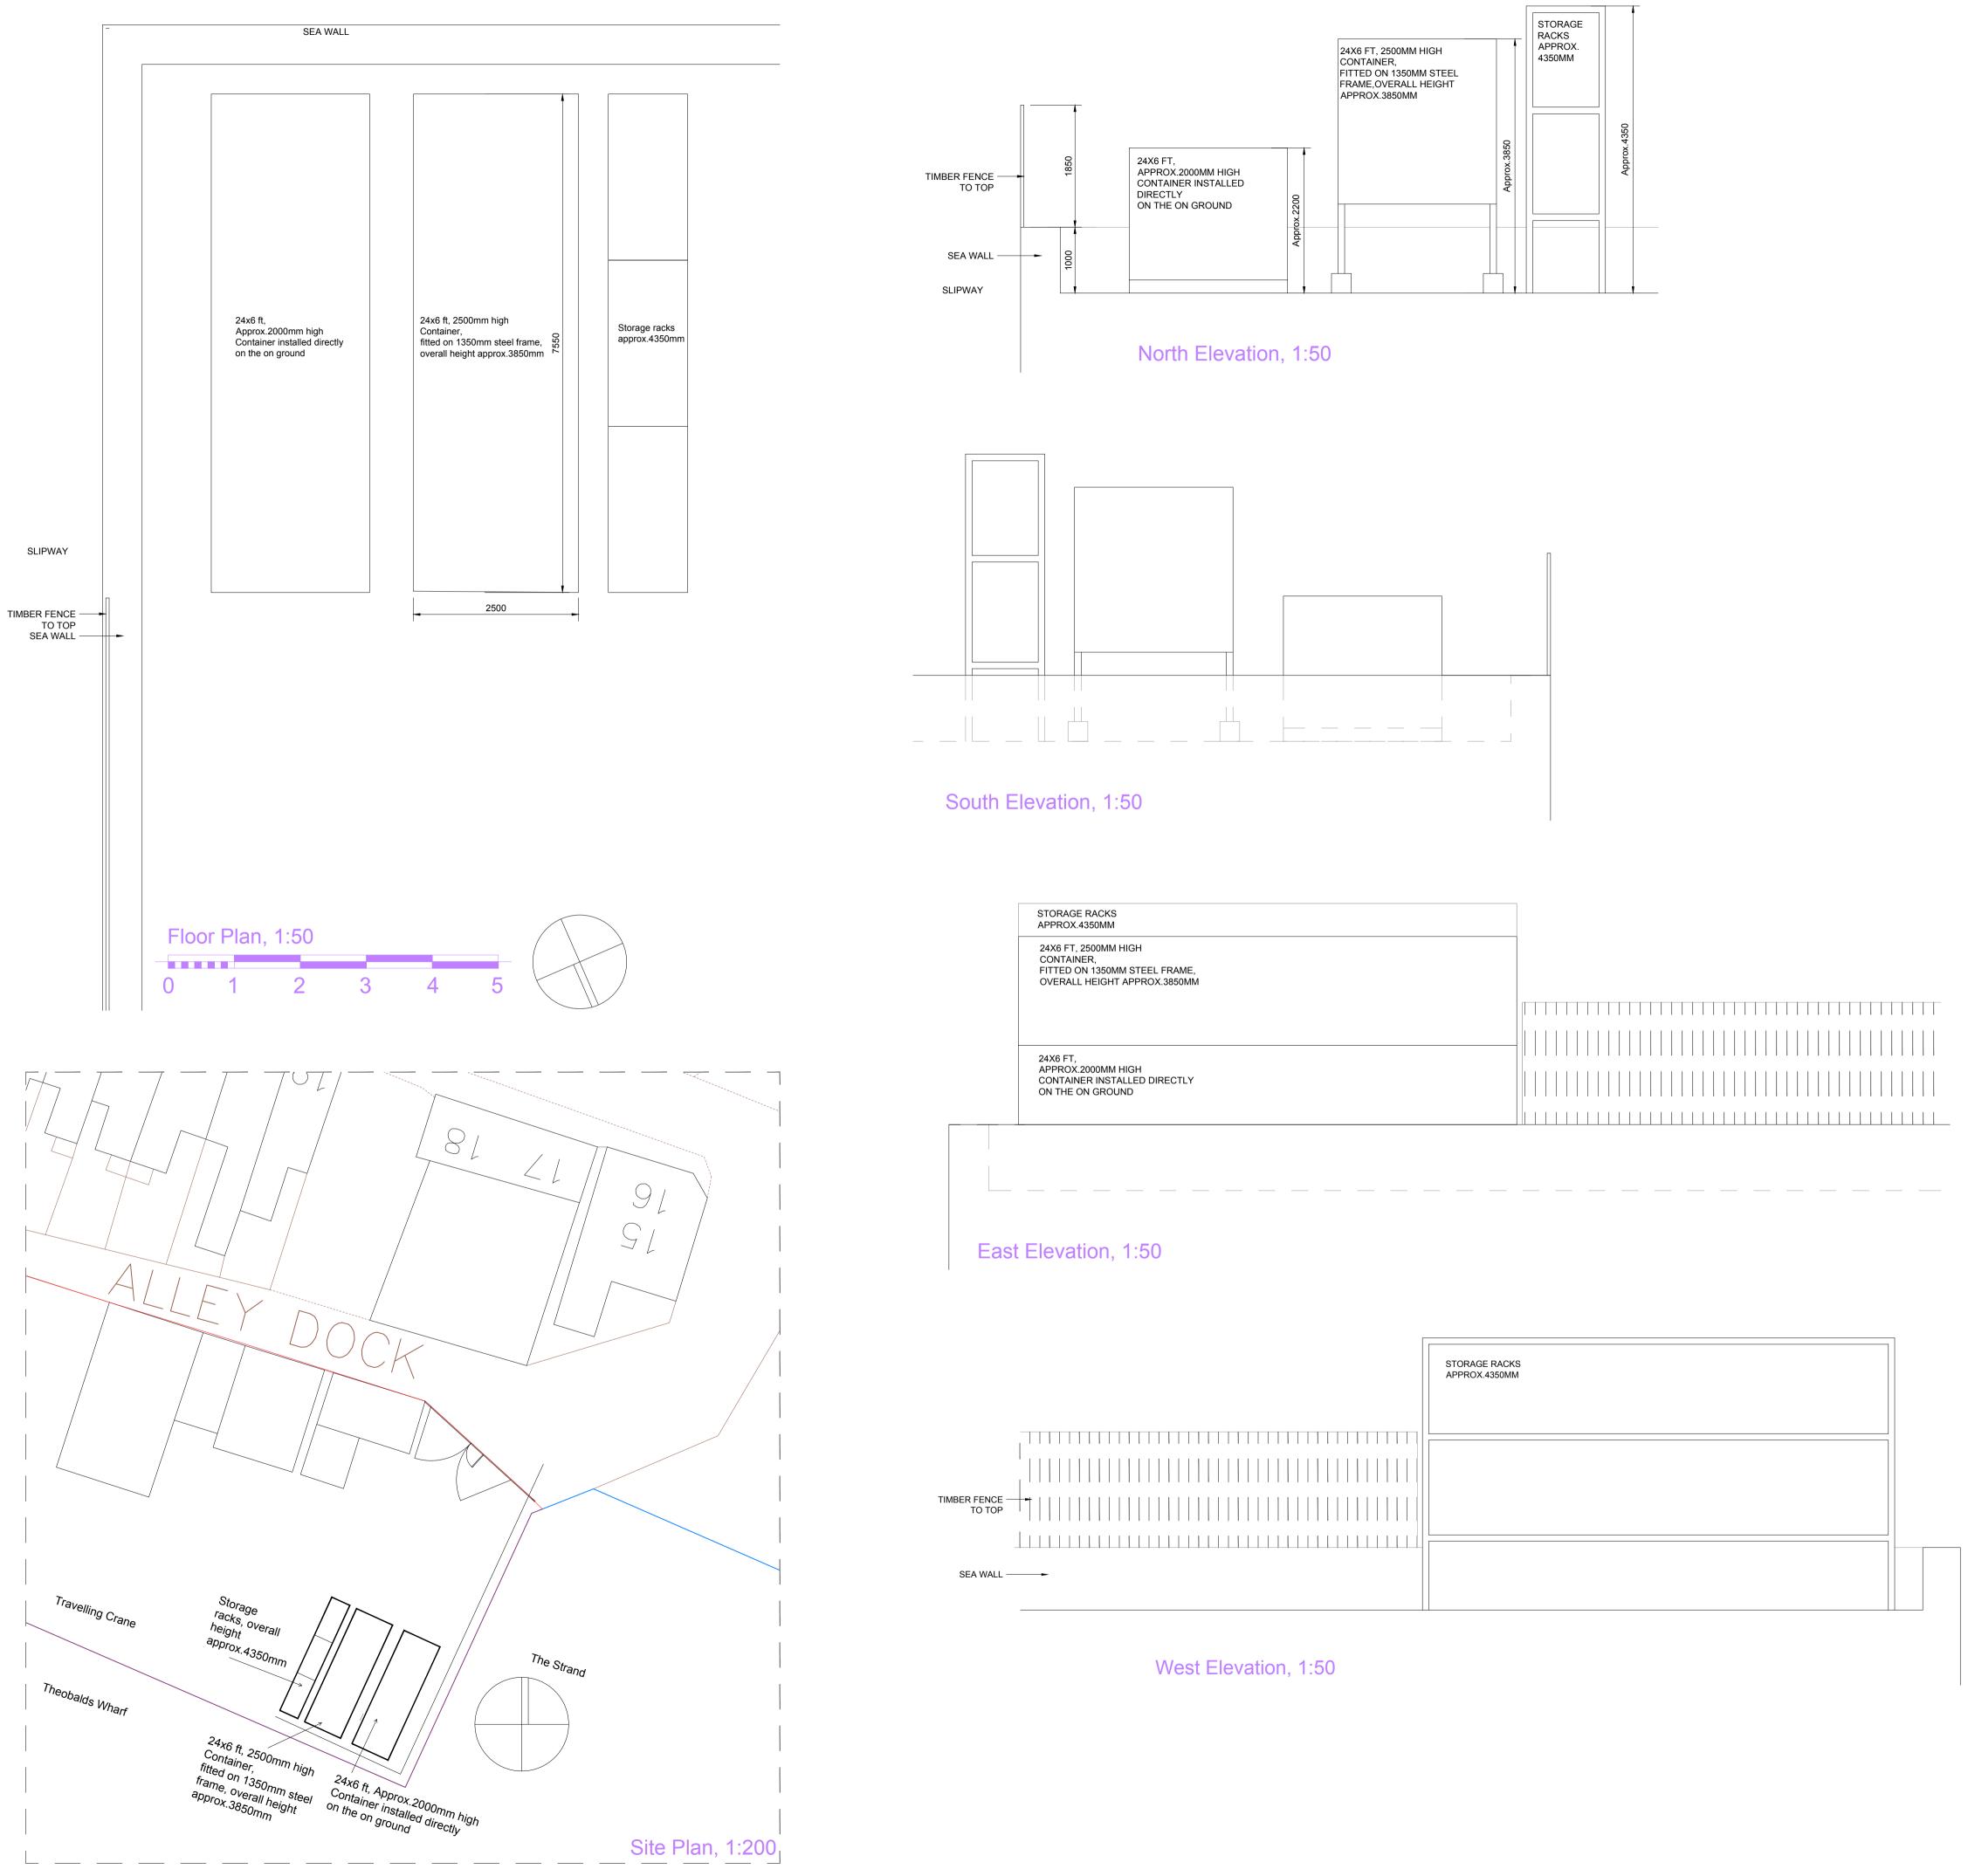

## **BEFORE**:

| STORAGE RACKS<br>APPROX.4350MM                                                                      |  |
|-----------------------------------------------------------------------------------------------------|--|
| 24X6 FT, 2500MM HIGH<br>CONTAINER,<br>FITTED ON 1350MM STEEL FRAME,<br>OVERALL HEIGHT APPROX.3850MM |  |
|                                                                                                     |  |
| 24X6 FT,<br>APPROX.2000MM HIGH                                                                      |  |
| CONTAINER INSTALLED DIRECTLY<br>ON THE ON GROUND                                                    |  |
|                                                                                                     |  |